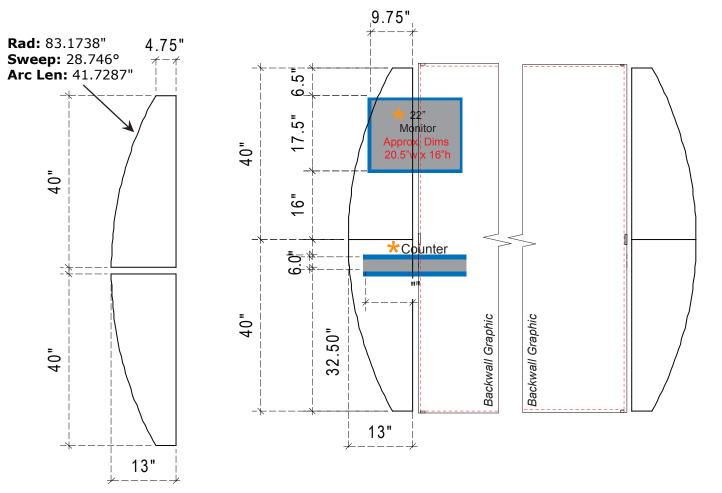

### A small portion of your graphic(s) may be hidden by monitor and counter. Please use these diagrams to position your graphics correctly.

Convex Wing for T-Series 20' Unit includes (2) Bottom Panels and (2) Upper Panels

**NOTE:** These dimensions are for graphic layout purposes. Graphic needs to be cut and test fitted to Sacagawea frame.

Page 4 of 5

Product Name: VK-2105 Process: Direct Print Material: 1/8" Sintra or Plex

**Effective Date:** 09/20/13

he remote worth

Sacagawea Wing Dims VK-2105

Sacagawea Pedestal Insert Dims VK-2105 Model MOD-1243

Product Name: VK-2105

**Process:** Direct Print

Material: 1/8" Sintra

**Effective Date:** 07/22/13