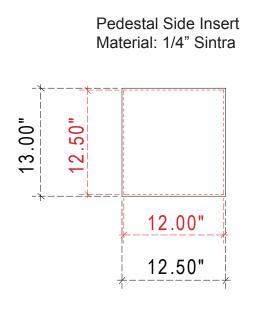

**Effective Date:** 09/20/13

he remote worth

Sacagawea Wing Dims VK-2105

Sacagawea Pedestal Insert Dims VK-2105 Model MOD-1243

Product Name: VK-2105

**Process:** Direct Print

Material: 1/8" Sintra

**Effective Date:** 07/22/13

**NOTE:** Graphic files must be @ 150 dpi Finished Size. DO NOT send Flattened Files. Production can not manipulate the content, proportion or color of these files.

Finished Size: 25.3"w x 13"h Graphic live area: 24.8"w x 12.5"h

Add 1/4" bleed around perimeter

Finished Size: 12.5"w x 13"h Graphic live area: 12"w x 12.5"h

Add 1/4" bleed around perimeter