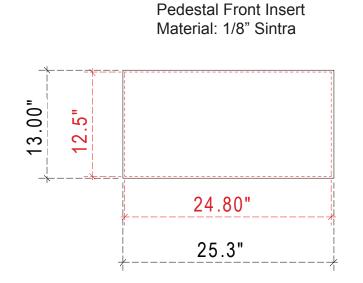

**Effective Date:** 09/20/13

he remote worth

Sacagawea Wing Dims VK-2105

Sacagawea Pedestal Insert Dims VK-2105 Model MOD-1243

Product Name: VK-2105

**Process:** Direct Print

Material: 1/8" Sintra

**Effective Date:** 07/22/13

**NOTE:** Graphic files must be @ 150 dpi Finished Size. DO NOT send Flattened Files. Production can not manipulate the content, proportion or color of these files.

Finished Size: 25.3"w x 13"h Graphic live area: 24.8"w x 12.5"h