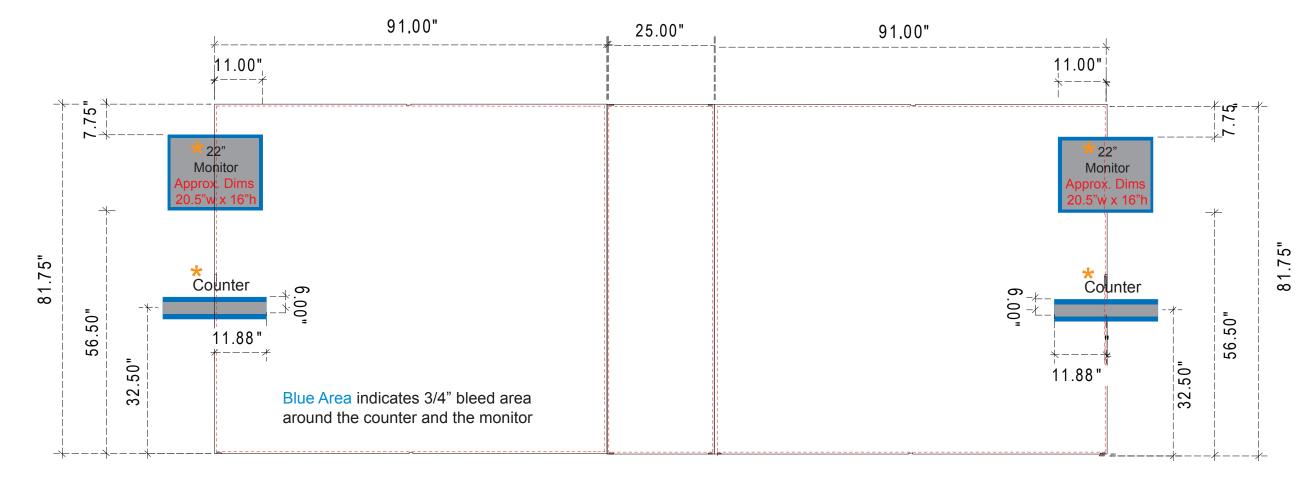

**NOTE:** These dimensions are for graphic layout purposes. Graphic needs to be cut and test fitted to Sacagawea frame.

Sacagawea Backwall Accessories (Counter/Monitor)

Product Name: VK-2105

Process: Colossus 8-Color

**NOTE:** When adding Monitors and Counters to the Sacagawea unit, portions of the graphic will be covered. Please design graphic layout according to suggested locations. -See Header Graphic Dims for header locations.\*

### A small portion of your graphic(s) may be hidden by monitor and counter. Please use these diagrams to position your graphics correctly.

Convex Wing for T-Series 20' Unit includes (2) Bottom Panels and (2) Upper Panels