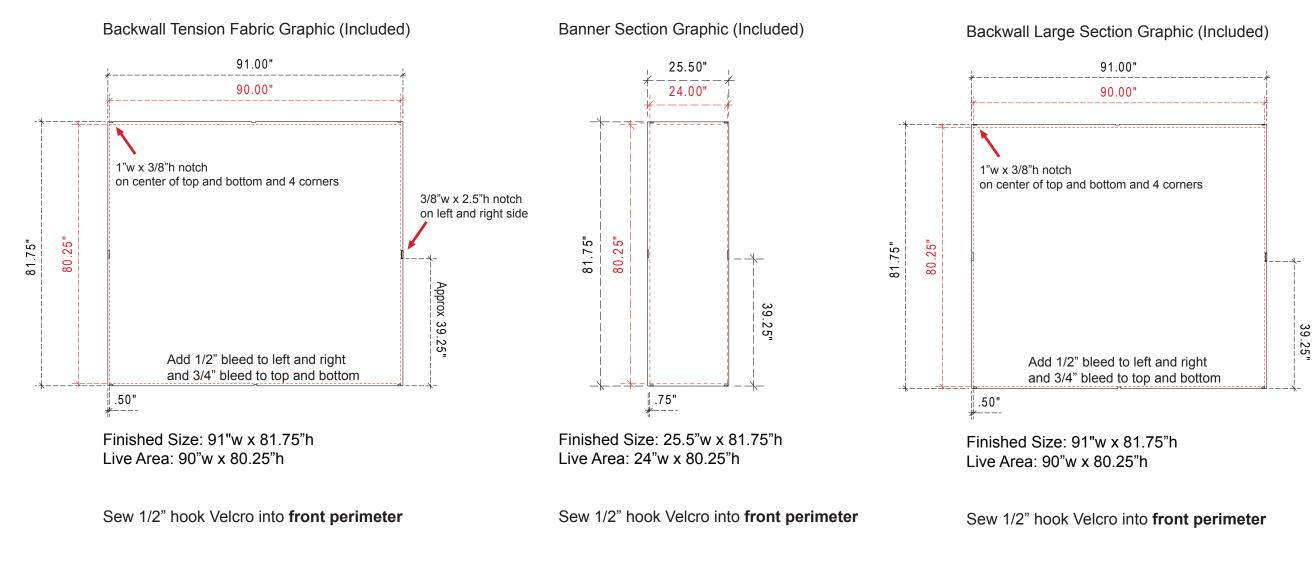

Sacagawea Backwall Graphic Dims VK-2105

**NOTE:** Graphic files must be @ 150 dpi Finished Size. DO NOT send Flattened Files. Production can not manipulate the content, proportion or color of these files. Product Name: VK-2105Process: Colossus 8-ColorMaterial: Poly Knit 9Effective Date: 09/20/13

**NOTE:** These dimensions are for graphic layout purposes. Graphic needs to be cut and test fitted to Sacagawea frame.

Sacagawea Backwall Accessories (Counter/Monitor)

Product Name: VK-2105

Process: Colossus 8-Color

Material: Poly Knit 9

**Effective Date:** 09/20/13

**NOTE:** Graphic files must be @ 150 dpi Finished Size. DO NOT send Flattened Files. Production can not manipulate the content, proportion or color of these files.

**NOTE:** When adding Monitors and Counters to the Sacagawea unit, portions of the graphic will be covered. Please design graphic layout according to suggested locations. -See Header Graphic Dims for header locations.\*